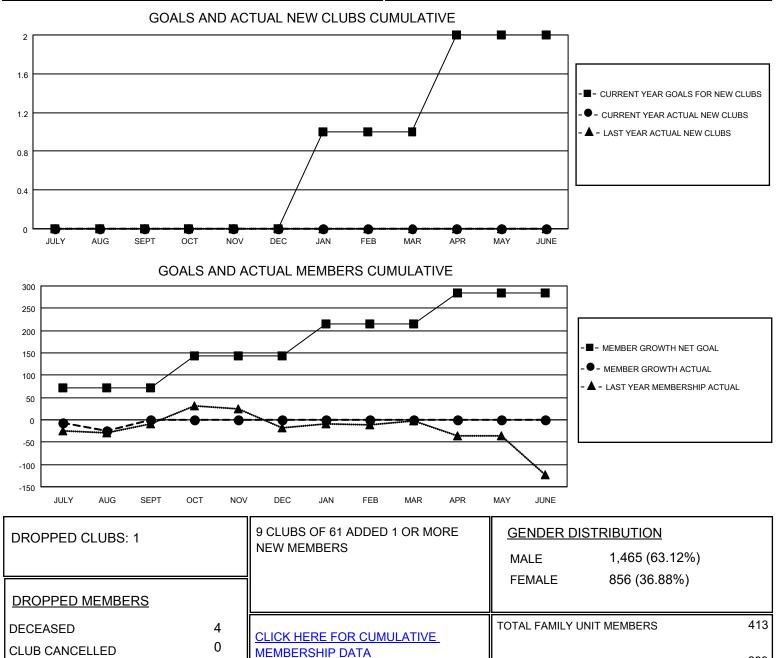

## LOCATION TEXAS

District 2 S5

Results as of: 8/31/2020

| Clubs                 |               |           |               | Members               |                          |                         |                                                    |
|-----------------------|---------------|-----------|---------------|-----------------------|--------------------------|-------------------------|----------------------------------------------------|
| RESULTS FOR 2020-2021 |               |           |               | RESULTS FOR 2020-2021 |                          |                         |                                                    |
| QUARTER               | NEW CLUB GOAL | NEW CLUBS | DROPPED CLUBS | QUARTER <sup>M</sup>  | EMBER GROWTH NET<br>GOAL | MEMBER GROWTH<br>ACTUAL | DROPPED<br>MEMBERS ACTUAL<br>(including transfers) |
| JULY/AUG/SEPT         | 0             | 0         | 1             | JULY/AUG/SEPT         | г 72                     | 20                      | 43                                                 |
| OCT/NOV/DEC           | 0             | 0         | 0             | OCT/NOV/DEC           | 71                       | 0                       | 0                                                  |
| JAN/FEB/MAR           | 1             | 0         | 0             | JAN/FEB/MAR           | 71                       | 0                       | 0                                                  |
| APR/MAY/JUNE          | 1             | 0         | 0             | APR/MAY/JUNE          | 71                       | 0                       | 0                                                  |